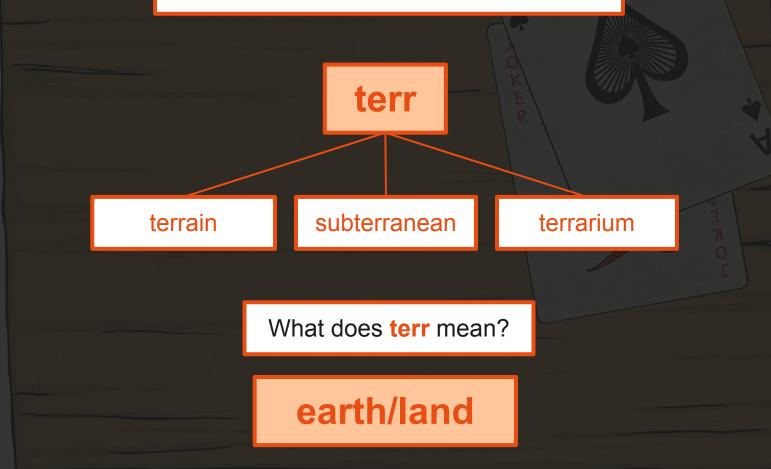

se common words we use today?



www.reaentstudies.com

# **Greek Root Words**

The word **graph** comes from the Greek language. It means write.

Can you think of any words that we use today that contain the root word graph?









graph

Did you come up with any of these?

homograph geography biography autobiography paragraph cartography

0 0

0











































cused education on life's walk! www.reaentstudies.com

## **Latin Root Words**

The word **lev** comes from the Latin language. It means to lift.

Can you think of any words that we use today that contain the root word lev?



















Can you work out the word from the meaning?



Can you work out the word from the meaning?



Can you work out the word from the meaning?



## Latin Root Words





Can you work out the word from the meaning?



Can you work out the word from the meaning?



Can you work out the word from the meaning?



## Latin Root Words





Can you work out the word from the meaning?



Can you work out the word from the meaning?



Can you work out the word from the meaning?



## Latin Root Words