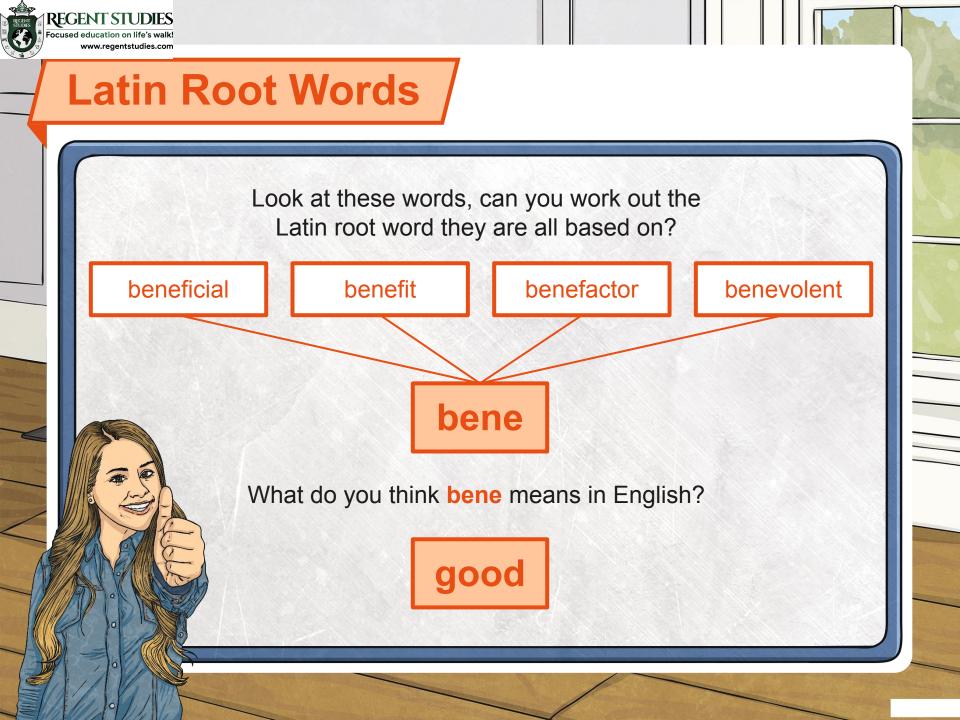

languages. A lot of the words we use today actually come from the Greek and Latin languages and use Greek and Latin **root words**.

I wonder if you recognise any of these common words we use today?



www.reaentstudies.com

# **Greek Root Words**

The word **graph** comes from the Greek language. It means write.

Can you think of any words that we use today that contain the root word graph?









graph

Did you come up with any of these?

homograph geography biography autobiography paragraph cartography

0 0

0











































cused education on life's walk! www.reaentstudies.com

## **Latin Root Words**

The word **lev** comes from the Latin language. It means to lift.

Can you think of any words that we use today that contain the root word lev?



















Can you work out the word from the meaning?



Can you work out the word from the meaning?



Can you work out the word from the meaning?



## Latin Root Words





Can you work out the word from the meaning?



Can you work out the word from the meaning?



Can you work out the word from the meaning?



## Latin Root Words





Can you work out the word from the meaning?



Can you work out the word from the meaning?



Can you work out the word from the meaning?



## Latin Root Words