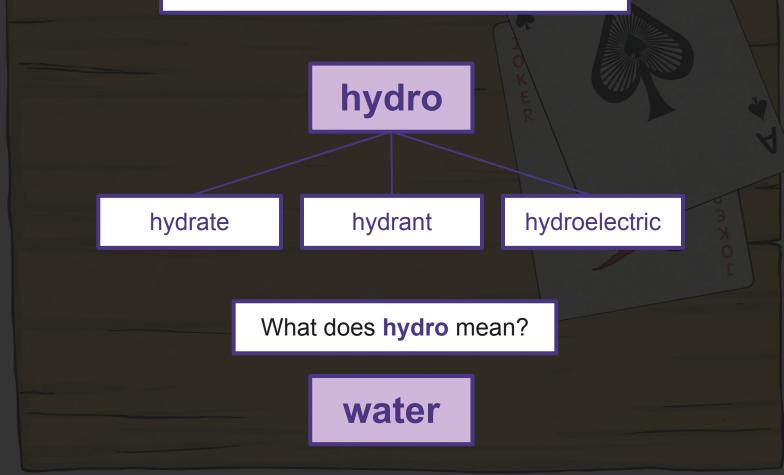

Can you work out the word from the meaning?

Can you work out the word from the meaning?