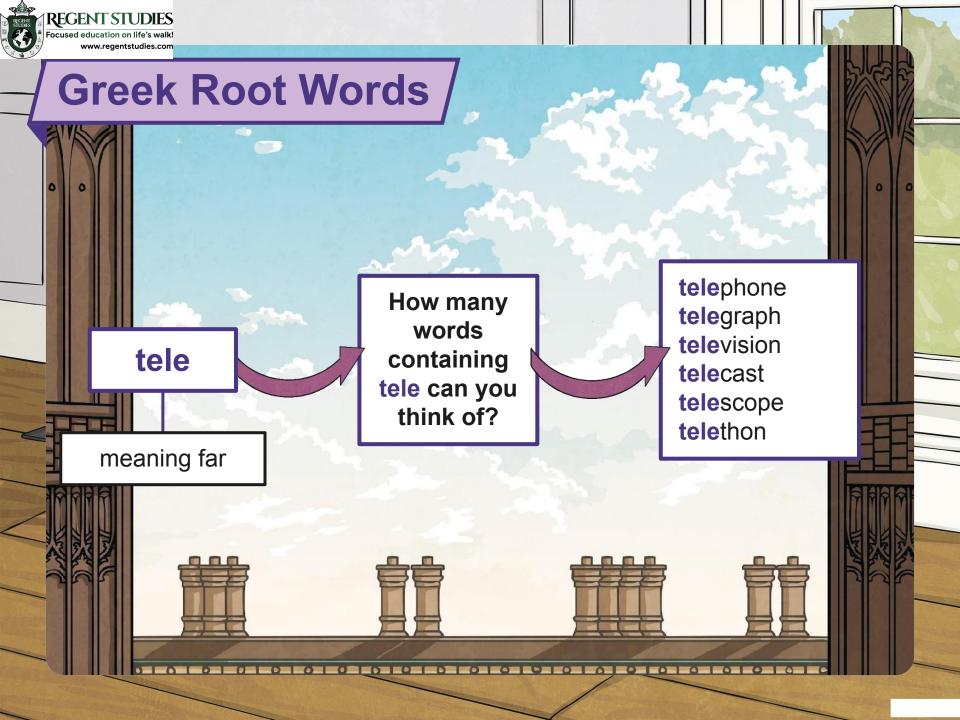

# **Greek Root Words**

The word **graph** comes from the Greek language. It means write.

Can you think of any words that we use today that contain the root word graph?

graph

Did you come up with any of these?

homograph geography biography autobiography paragraph cartography

0 0

0

cused education on life's walk! www.reaentstudies.com