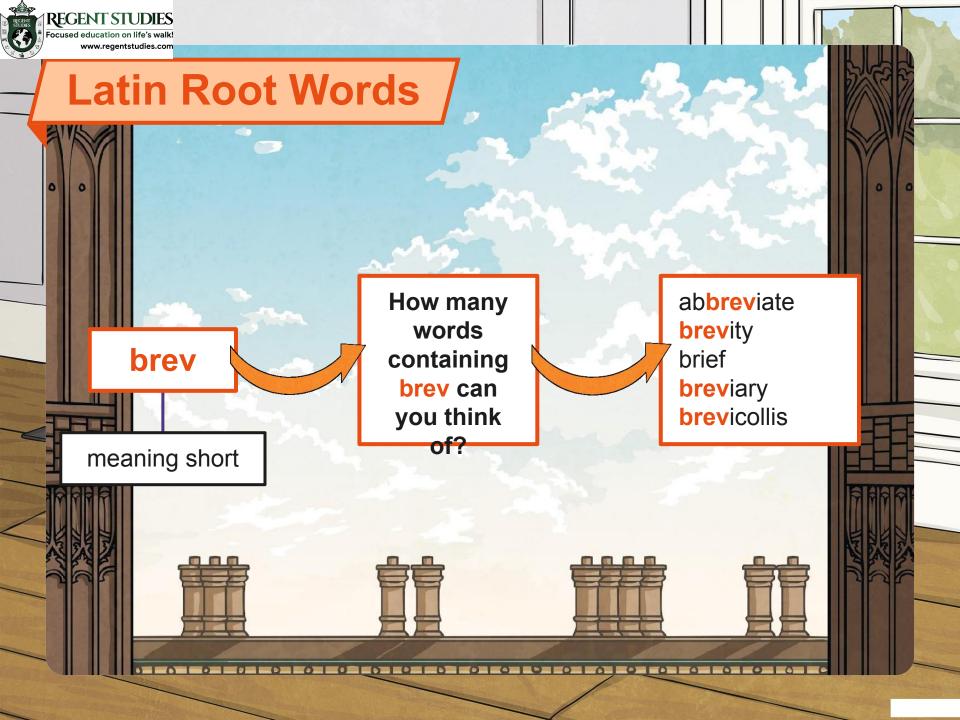

## Latin Root Words

Can you work out the word from the meaning?

Can you work out the word from the meaning?

Can you work out the word from the meaning?