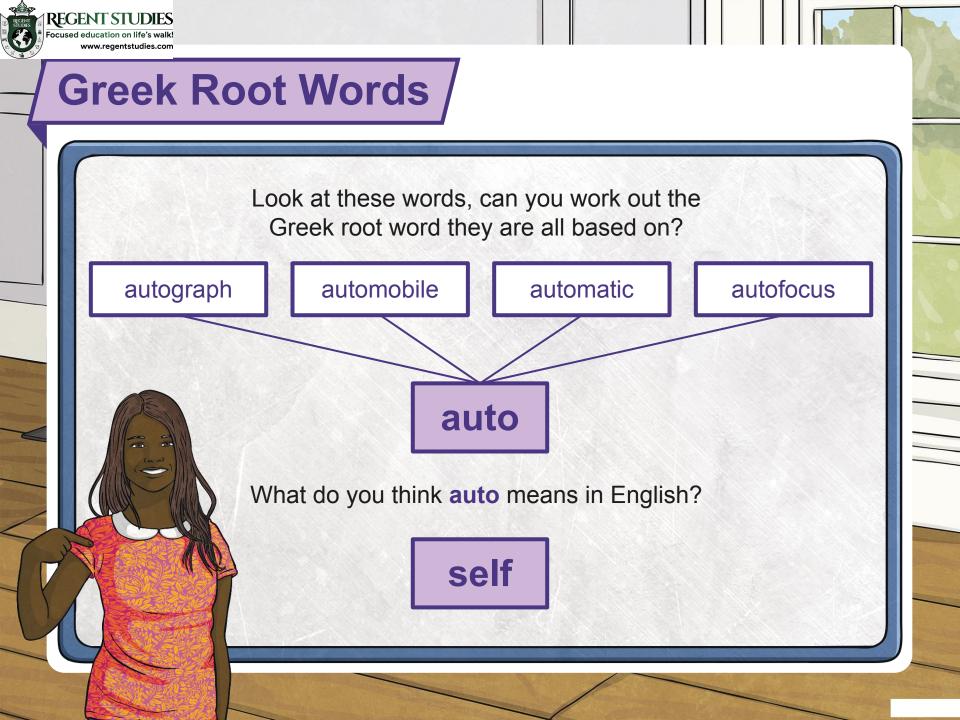

## Definitions

**Etymology** is the study of where words come from (origins) and how their meanings have changed over time (in history).

A **root word** is a word part that forms the basis for new words through adding **prefixes** and **suffixes**.

Understanding where the root word comes from, and what it means, can help you understand the meaning of new words as you encounter them.