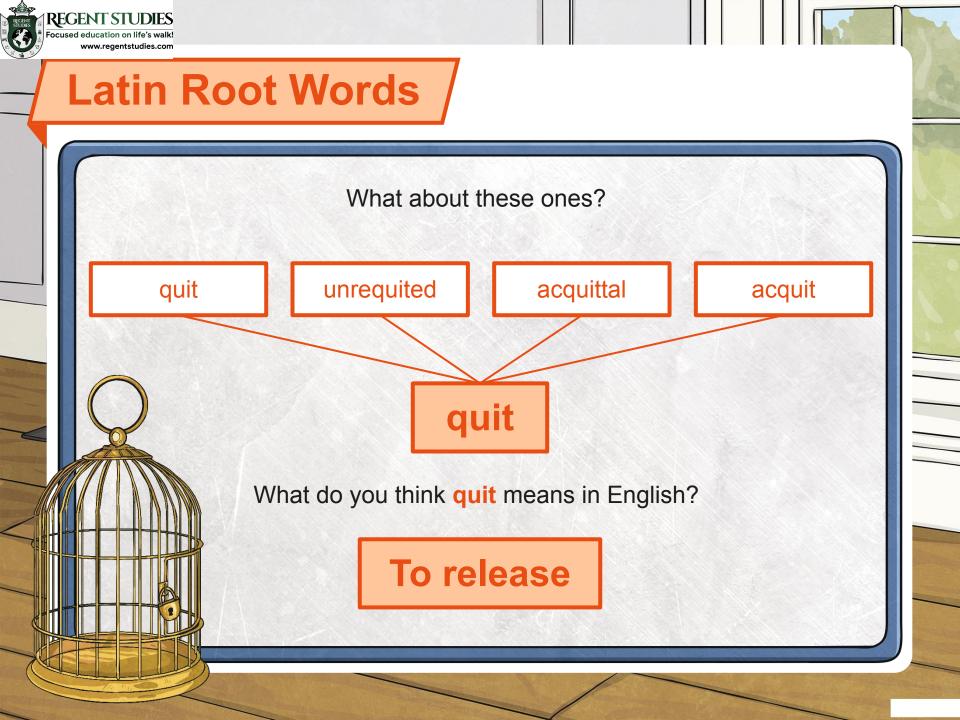

## Latin Root Words

Can you work out the word from the meaning?

Can you work out the word from the meaning?

Can you work out the word from the meaning?