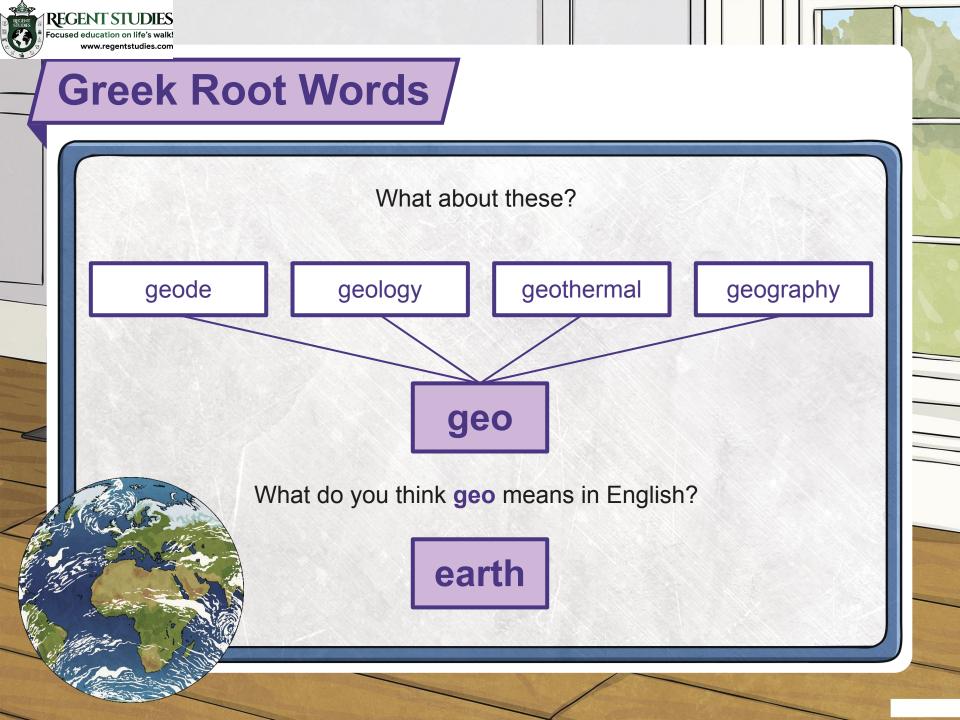

## Definitions

**Etymology** is the study of where words come from (origins) and how their meanings have changed over time (in history).

A **root word** is a word part that forms the basis for new words through adding **prefixes** and **suffixes**.

Understanding where the root word comes from, and what it means, can help you understand the meaning of new words as you encounter them.