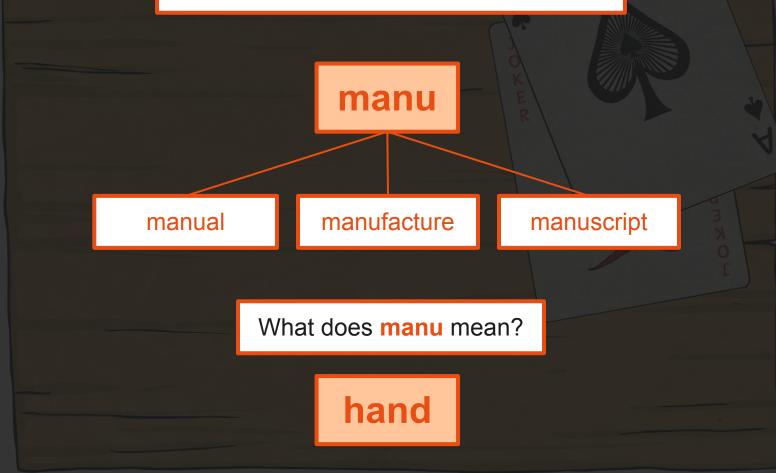

y words that we use today that contain the root word graph?









graph

Did you come up with any of these?

homograph geography biography autobiography paragraph cartography

0 0

0











































cused education on life's walk! www.reaentstudies.com

## **Latin Root Words**

The word **lev** comes from the Latin language. It means to lift.

Can you think of any words that we use today that contain the root word lev?



















Can you work out the word from the meaning?



Can you work out the word from the meaning?



Can you work out the word from the meaning?



## Latin Root Words





Can you work out the word from the meaning?



Can you work out the word from the meaning?



Can you work out the word from the meaning?



## Latin Root Words





Can you work out the word from the meaning?



Can you work out the word from the meaning?



Can you work out the word from the meaning?



## Latin Root Words