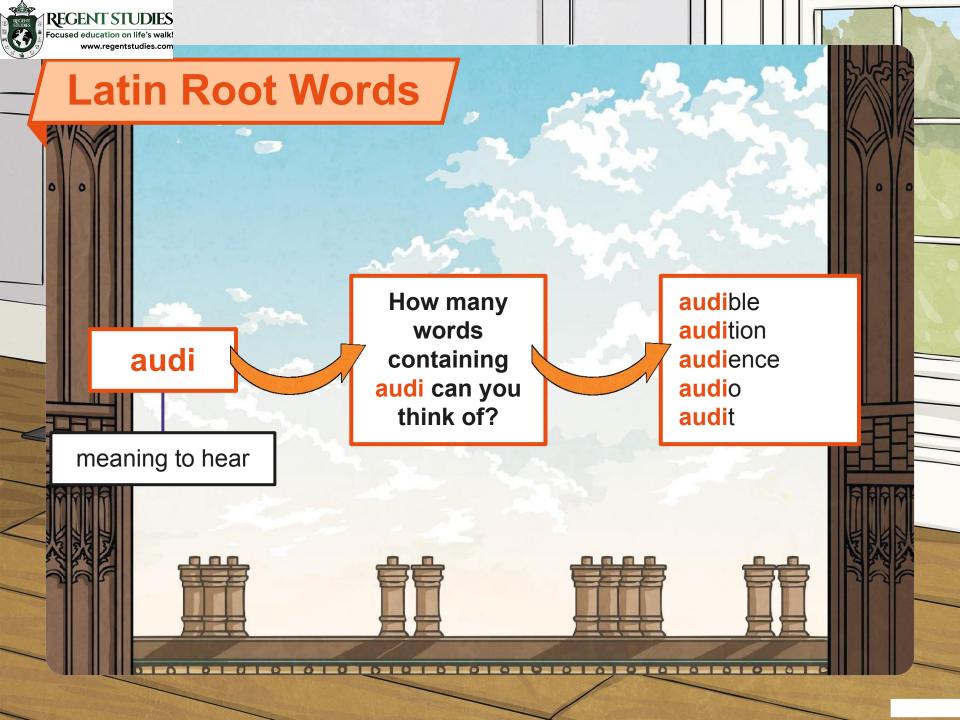

## Latin Root Words

Can you work out the word from the meaning?

Can you work out the word from the meaning?

Can you work out the word from the meaning?