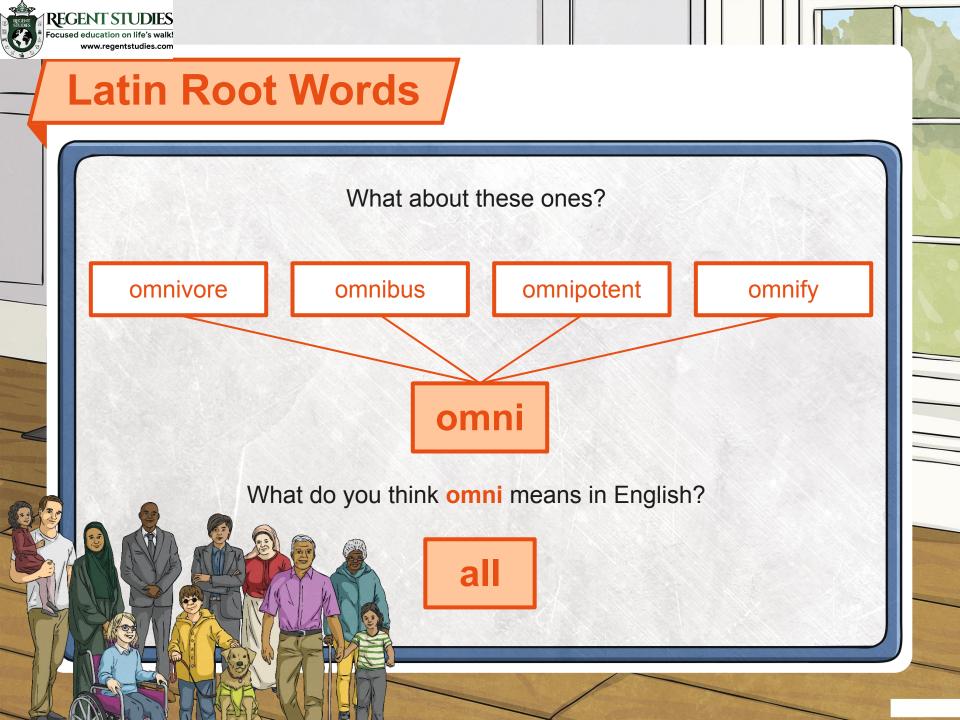

## Latin Root Words

Can you work out the word from the meaning?

Can you work out the word from the meaning?

Can you work out the word from the meaning?