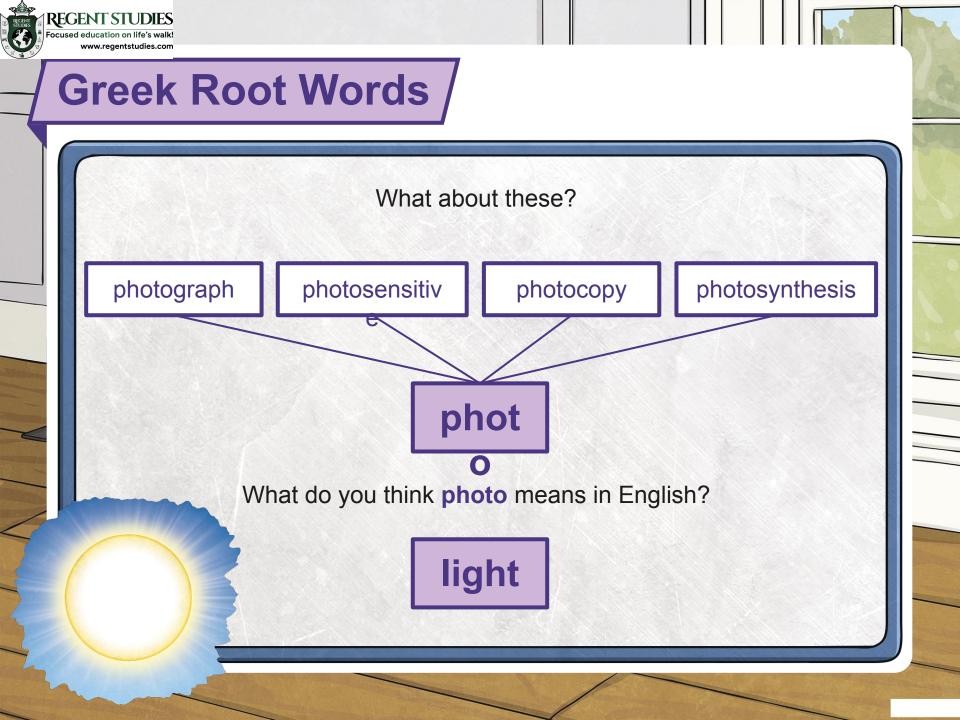

## Definitions

**Etymology** is the study of where words come from (origins) and how their meanings have changed over time (in history).

A **root word** is a word part that forms the basis for new words through adding **prefixes** and **suffixes**.

Understanding where the root word comes from, and what it means, can help you understand the meaning of new words as you encounter them.