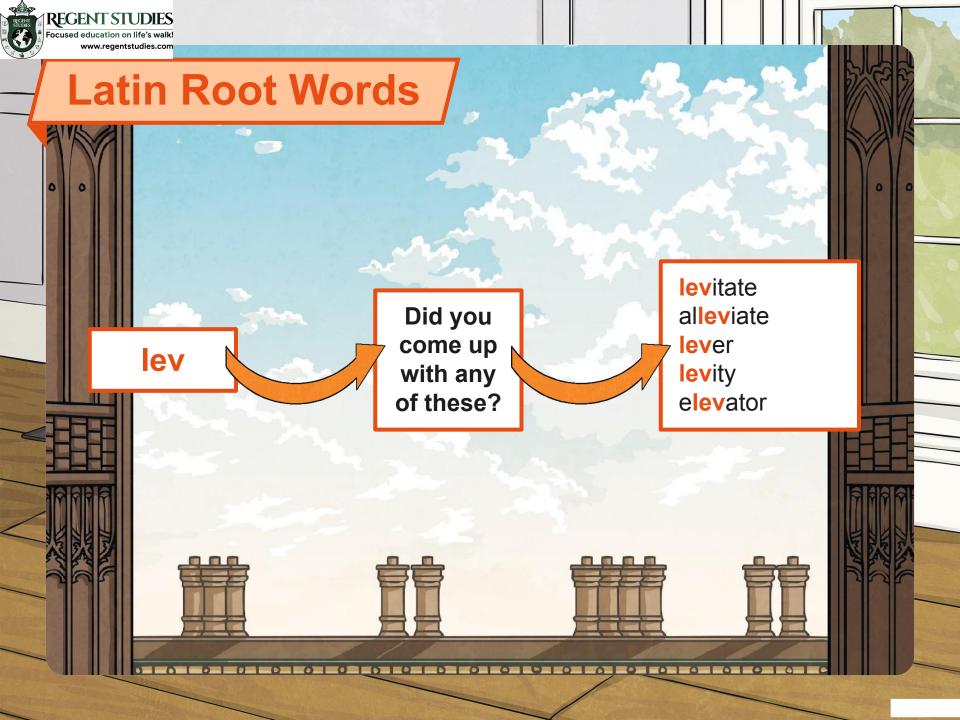

## **Latin Root Words**

The word **lev** comes from the Latin language. It means to lift.

Can you think of any words that we use today that contain the root word lev?

Can you work out the word from the meaning?

Can you work out the word from the meaning?

Can you work out the word from the meaning?