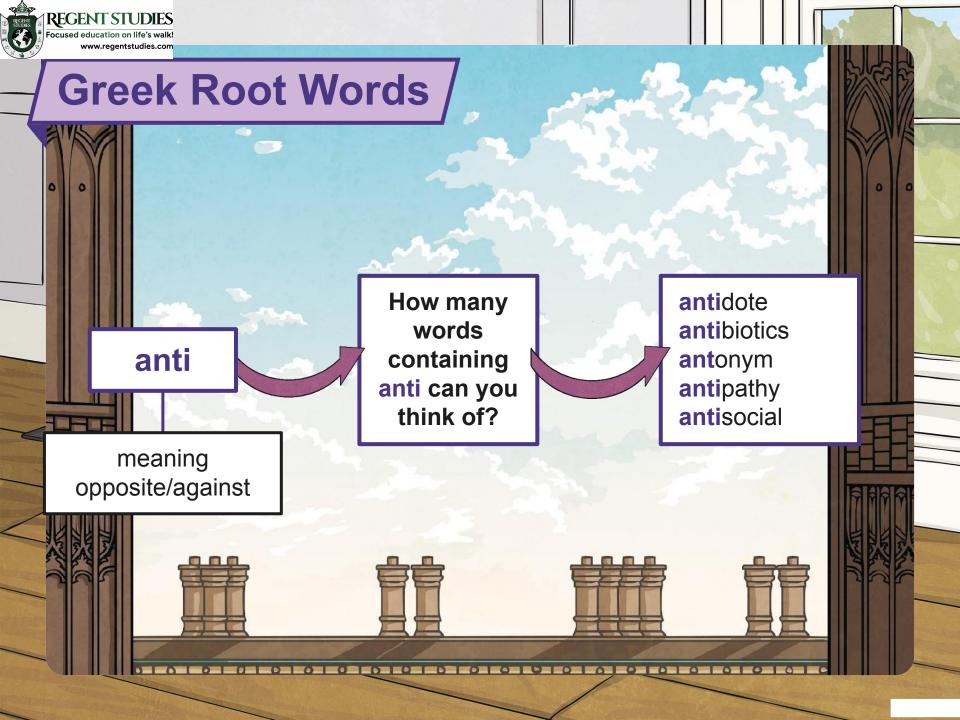

## Definitions

**Etymology** is the study of where words come from (origins) and how their meanings have changed over time (in history).

A **root word** is a word part that forms the basis for new words through adding **prefixes** and **suffixes**.

Understanding where the root word comes from, and what it means, can help you understand the meaning of new words as you encounter them.