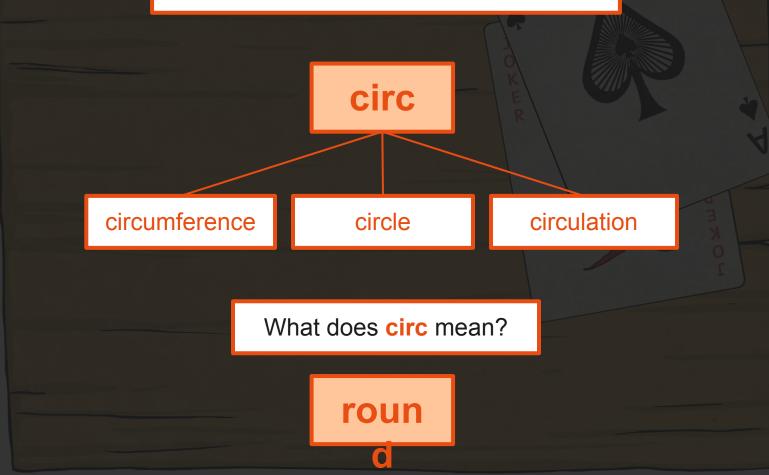

## **Latin Root Words**

The word **lev** comes from the Latin language. It means to lift.

Can you think of any words that we use today that contain the root word lev?

Can you work out the word from the meaning?

Can you work out the word from the meaning?

Can you work out the word from the meaning?

## Latin Root Words

Can you work out the word from the meaning?

Can you work out the word from the meaning?

Can you work out the word from the meaning?

## Latin Root Words