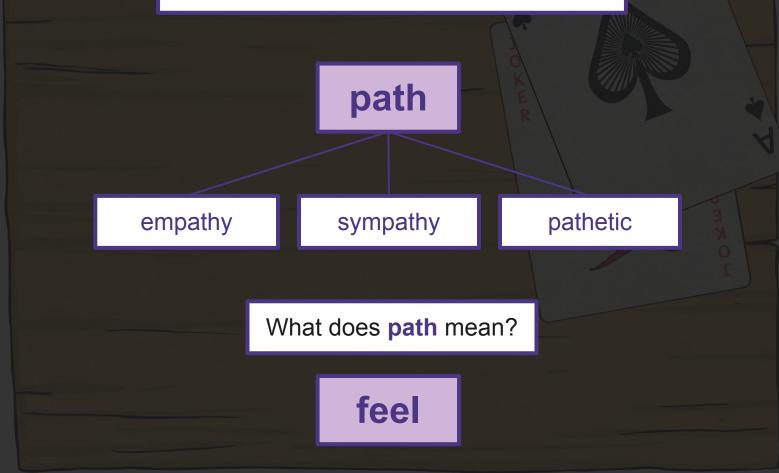

## Latin Root Words

Can you work out the word from the meaning?

Can you work out the word from the meaning?

Can you work out the word from the meaning?