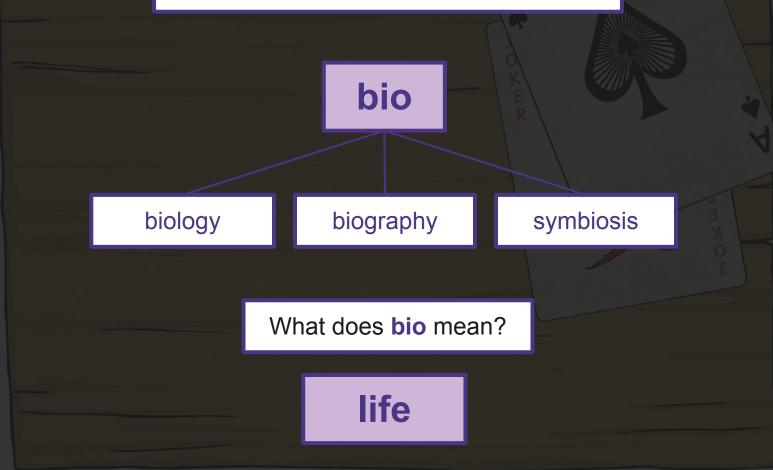

## Latin Root Words

Can you work out the word from the meaning?

Can you work out the word from the meaning?

Can you work out the word from the meaning?